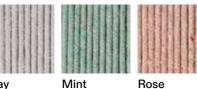

the cords which celebrate the craft manufacturing in the outdoor furniture making, shaping the seat and the back of this collection; neutrality is ignited by cushions, structures or ropes of different thickness and colours. The elegance of the silohuette makes each item unique extremely recognizable even when combined with other designer furniture. designer furniture.

## TECHNICAL INFORMATION

DESCRIPTION

Dining armchair for outdoor use.

STRUCTURE

Powder coated stainless steel.

Polyester or acrylic (cord Ø 3 mm).

CUSHIONS Standard or hydro draining.

WEIGHT

Structure Cushions (seat) 6 kg 0,5 kg

STORAGE COVER Available.

DIMENSION

L54 × P60 × H81 cm H seat 45 cm

W 16" % × D 23" 5% × H 31" 7/8 H seat 17" 3/4



Materials

METAL

Milk Rust Smoke

CORD















RECYCLED CORD









Stone