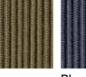

y air vibrating through the cords which celebrate the craft manufacturing in the outdoor furniture making, shaping the seat and the back of this collection; neutrality is ignited by cushions, structures or ropes of different thickness and colours. The elegance of the silohuette makes each item unique extremely recognizable even when combined with other designer furniture. designer furniture.

## TECHNICAL INFORMATION

DESCRIPTION

Dining armchair for outdoor use.

STRUCTURE

Powder coated stainless steel.

Polyester or acrylic (cord Ø 3 mm).

CUSHIONS Standard or hydro draining.

WEIGHT

Structure Cushions (seat) 6 kg 0,5 kg

STORAGE COVER Available.

DIMENSION

L54 × P60 × H81 cm H seat 45 cm

W 16" % × D 23" 5% × H 31" 7/8 H seat 17" 3/4



Materials

METAL

Milk Rust Smoke

CORD















RECYCLED CORD









Stone