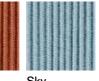

vibrating through the cords which celebrate the craft manufacturing in the outdoor furniture making, shaping the seat and the back of this collection; neutrality is ignited by cushions, structures or ropes of different thickness and colours. The elegance of the silohuette makes each item unique extremely recognizable even when combined with other designer furniture. designer furniture.

## TECHNICAL INFORMATION

DESCRIPTION

Dining armchair for outdoor use.

STRUCTURE

Powder coated stainless steel.

Polyester or acrylic (cord Ø 3 mm).

CUSHIONS Standard or hydro draining.

WEIGHT

Structure Cushions (seat) 6 kg 0,5 kg

STORAGE COVER Available.

DIMENSION

L54 × P60 × H81 cm H seat 45 cm

W 16" % × D 23" 5% × H 31" 7/8 H seat 17" 3/4



Materials

METAL

Milk Rust Smoke

CORD















RECYCLED CORD









Stone