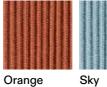

r vibrating through the cords which celebrate the craft manufacturing in the outdoor furniture making, shaping the seat and the back of this collection; neutrality is ignited by cushions, structures or ropes of different thickness and colours. The elegance of the silohuette makes each item unique extremely recognizable even when combined with other designer furniture. designer furniture.

## TECHNICAL INFORMATION

DESCRIPTION

Dining armchair for outdoor use.

STRUCTURE

Powder coated stainless steel.

Polyester or acrylic (cord Ø 3 mm).

CUSHIONS Standard or hydro draining.

WEIGHT

Structure Cushions (seat) 6 kg 0,5 kg

STORAGE COVER Available.

DIMENSION

L54 × P60 × H81 cm H seat 45 cm

W 16" % × D 23" 5% × H 31" 7/8 H seat 17" 3/4



Materials

METAL

Milk Rust Smoke

CORD















RECYCLED CORD









Stone