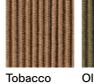

by air vibrating through the cords which celebrate the craft manufacturing in the outdoor furniture making, shaping the seat and the back of this collection; neutrality is ignited by cushions, structures or ropes of different thickness and colours. The elegance of the silohuette makes each item unique extremely recognizable even when combined with other designer furniture. designer furniture.

## TECHNICAL INFORMATION

DESCRIPTION

Dining armchair for outdoor use.

STRUCTURE

Powder coated stainless steel.

Polyester or acrylic (cord Ø 3 mm).

CUSHIONS Standard or hydro draining.

WEIGHT

Structure Cushions (seat) 6 kg 0,5 kg

STORAGE COVER Available.

DIMENSION

L54 × P60 × H81 cm H seat 45 cm

W 16" % × D 23" 5% × H 31" 7/8 H seat 17" 3/4



Materials

METAL

Milk Rust Smoke

CORD















RECYCLED CORD









Stone