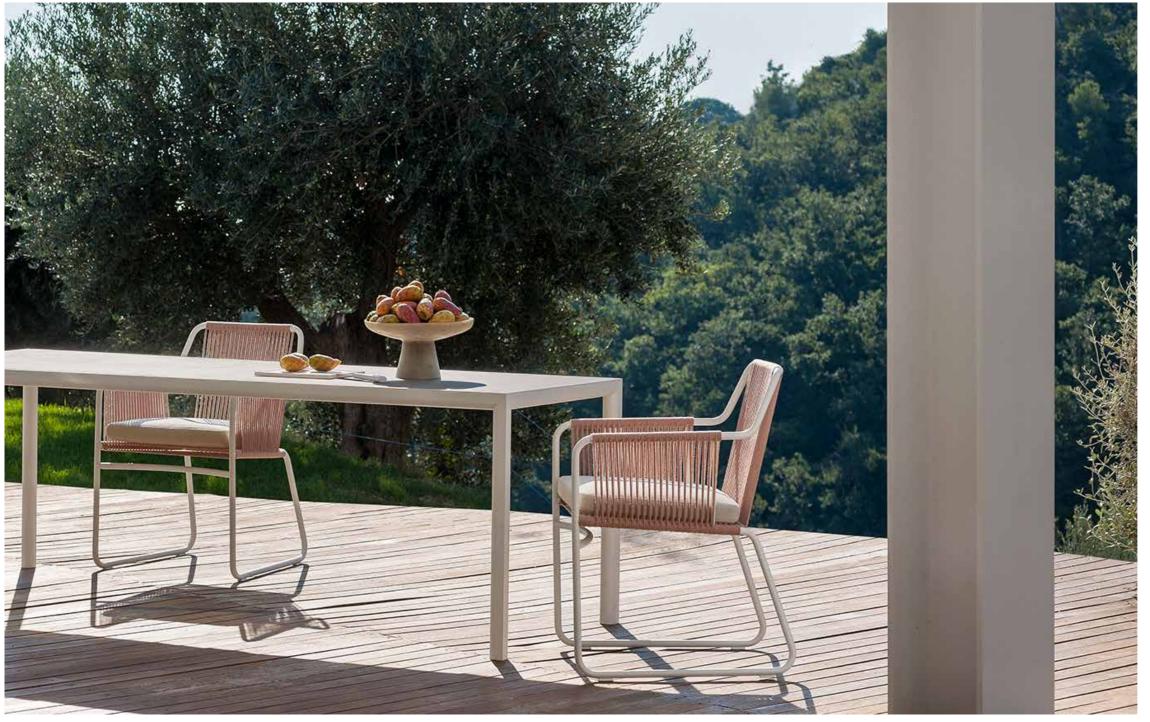

## Harp 359 Armchair

The classic stringed seat finds a new design dimension in this version of outdoor chairs, also declined in other elements, where polyester trails its infinite filaments around a tubular metal structure in one continuous outline; lightness is given by air vibrating through the cords which celebrate the craft manufacturing in the outdoor furniture making, shaping the seat and the back of this collection; neutrality is ignited by cushions, structures or ropes of different thickness and colours. The elegance of the silohuette makes each item unique extremely recognizable even when combined with other designer furniture. designer furniture.

## TECHNICAL INFORMATION

DESCRIPTION

Dining armchair for outdoor use.

STRUCTURE

Powder coated stainless steel.

Polyester or acrylic (cord Ø 3 mm).

CUSHIONS Standard or hydro draining.

WEIGHT

Structure Cushions (seat) 6 kg 0,5 kg

STORAGE COVER Available.

DIMENSION

L54 × P60 × H81 cm H seat 45 cm

W 16" % × D 23" 5% × H 31" 7/8 H seat 17" 3/4

Materials

METAL

Milk Rust Smoke