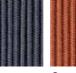

air vibrating through the cords which celebrate the craft manufacturing in the outdoor furniture making, shaping the seat and the back of this collection; neutrality is ignited by cushions, structures or ropes of different thickness and colours. The elegance of the silohuette makes each item unique extremely recognizable even when combined with other designer furniture. designer furniture.

## TECHNICAL INFORMATION

DESCRIPTION

Dining armchair for outdoor use.

STRUCTURE

Powder coated stainless steel.

Polyester or acrylic (cord Ø 3 mm).

CUSHIONS Standard or hydro draining.

WEIGHT

Structure Cushions (seat) 6 kg 0,5 kg

STORAGE COVER Available.

DIMENSION

L54 × P60 × H81 cm H seat 45 cm

W 16" % × D 23" 5% × H 31" 7/8 H seat 17" 3/4



Materials

METAL

Milk Rust Smoke

CORD















RECYCLED CORD









Stone